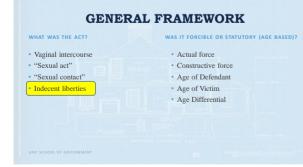

32

Crimes Book pp. 246, 254, 281; Supp. pp. 90, 92, 105

ECENT LIBERTIES, SEXUAL BATTERY, AND THE CRIME AGAINST NATURE

UNC SCHOOL OF GOVERNMENT

34

commission attempts to comminately level of fast violation act upon or with the body of a child
 With a victim of either sex under the age of 16

By a defendant who is 16 years of age or more and at least five years older than the victim

• This offense is a Class F felony.

|                             | or attempts to take an indecent liberty with a child for the purpose of accusing or gratifying sexual desire, or<br>In converts or attempts to convert any lowel or laschious act upon or with the body of a child |
|-----------------------------|--------------------------------------------------------------------------------------------------------------------------------------------------------------------------------------------------------------------|
| at least:                   | 16                                                                                                                                                                                                                 |
| under:                      | 16                                                                                                                                                                                                                 |
| e differential              | 5+                                                                                                                                                                                                                 |
| ***                         | F                                                                                                                                                                                                                  |
| XUAL BATTE                  | RY (p. 254)                                                                                                                                                                                                        |
| • Sexual<br>0<br>0          | Touching another person with one's own sexual organ, arxis, breast, groin, or buttocks; or                                                                                                                         |
| <ul> <li>For a s</li> </ul> | exal purpose                                                                                                                                                                                                       |
| • Ether<br>0<br>A1 r        | With a person who is mentally disabled, mentally incapacitated, or physically helpless.                                                                                                                            |
| IME AGAINS                  | T NATURE (p. 281)                                                                                                                                                                                                  |
| Consti     L Fel            | is other than vaginal intercourse.<br>Lutional limitation: Boes not apply to adults engaged in consensual acts in private. Lawrence v. Tesas, 539 U.S. 558 (2008)<br>DNV                                           |
|                             |                                                                                                                                                                                                                    |