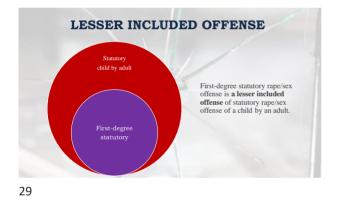

## I. RAPE & SEXUAL OFFENSE

#### Crimes Book p. 217 Supp. p. 75

For every Rape crime there is a corresponding Sexual Offense crime with: • the same elements,

- the same classification, and
- the same punishment.
  - UNC SCHOOL OF GOVERNM