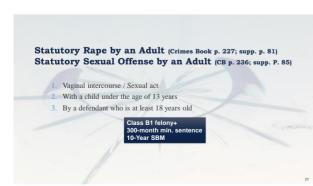

# Statutory Rape / Sexual Offense of a Person 15 or Younger (crimes book pp. 229, 238; supp. pp. 81, 86) 1. Vaginal intercourse / Sexual act With a victim who is 15 years of age or younger

3. And:

- 1. By a defendant who is at least 12 years old, and 6 years older than the victim
- (Class B1 felony); or
- 2. By a defendant who is at least 12 years old, and more than 4 but less than 6 years older than the victim (Class C felony).