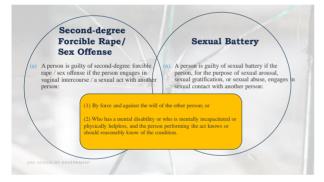

By a defendant who is 16 years of age or more and at least five years older than the victim

• This offense is a Class F felony.

|                             | or attempts to take an indecent liberty with a child for the purpose of accusing or gratifying sexual desire, or<br>In converts or attempts to convert any lowel or laschious act upon or with the body of a child |
|-----------------------------|--------------------------------------------------------------------------------------------------------------------------------------------------------------------------------------------------------------------|
| at least:                   | 16                                                                                                                                                                                                                 |
| under:                      | 16                                                                                                                                                                                                                 |
| e differential              | 5+                                                                                                                                                                                                                 |
| ***                         | F                                                                                                                                                                                                                  |
| XUAL BATTE                  | RY (p. 254)                                                                                                                                                                                                        |
| • Sexual<br>0<br>0          | Touching another person with one's own sexual organ, arxis, breast, groin, or buttocks; or                                                                                                                         |
| <ul> <li>For a s</li> </ul> | exal purpose                                                                                                                                                                                                       |
| • Ether<br>0<br>A1 r        | With a person who is mentally disabled, mentally incapacitated, or physically helpless.                                                                                                                            |
| IME AGAINS                  | T NATURE (p. 281)                                                                                                                                                                                                  |
| Consti     L Fel            | is other than vaginal intercourse.<br>Lutional limitation: Boes not apply to adults engaged in consensual acts in private. Lawrence v. Tesas, 539 U.S. 558 (2008)<br>DNV                                           |
|                             |                                                                                                                                                                                                                    |