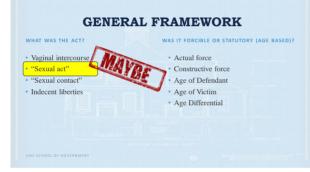

32

Crimes Book pp. 246, 254, 281; Supp. pp. 90, 92, 105

ECENT LIBERTIES, SEXUAL BATTERY, AND THE CRIME AGAINST NATURE

UNC SCHOOL OF GOVERNMENT

34

commission attempts to comminately level of fast violation act upon or with the body of a child
 With a victim of either sex under the age of 16

By a defendant who is 16 years of age or more and at least five years older than the victim

• This offense is a Class F felony.

|                             | or attempts to take an indecent liberty with a child for the purpose of accusing or gratifying sexual desire, or<br>In converts or attempts to convert any lowel or laschious act upon or with the body of a child |
|-----------------------------|--------------------------------------------------------------------------------------------------------------------------------------------------------------------------------------------------------------------|
| at least:                   | 16                                                                                                                                                                                                                 |
| under:                      | 16                                                                                                                                                                                                                 |
| e differential              | 5+                                                                                                                                                                                                                 |
| ***                         | F                                                                                                                                                                                                                  |
| XUAL BATTE                  | RY (p. 254)                                                                                                                                                                                                        |
| • Sexual<br>0<br>0          | Touching another person with one's own sexual organ, arxis, breast, groin, or buttocks; or                                                                                                                         |
| <ul> <li>For a s</li> </ul> | exal purpose                                                                                                                                                                                                       |
| • Ether<br>0<br>A1 r        | With a person who is mentally disabled, mentally incapacitated, or physically helpless.                                                                                                                            |
| IME AGAINS                  | T NATURE (p. 281)                                                                                                                                                                                                  |
| Consti     L Fel            | is other than vaginal intercourse.<br>Lutional limitation: Boes not apply to adults engaged in consensual acts in private. Lawrence v. Tesas, 539 U.S. 558 (2008)<br>DNV                                           |
|                             |                                                                                                                                                                                                                    |