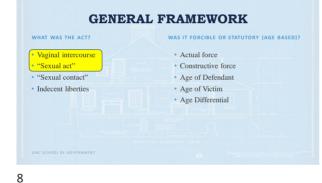

|                                            | Rist-degree<br>FORCINE | Secced degree<br>FORCINE | First-degree<br>STATUTORY | statutorr-<br>of a Child by an<br>Adult | STATUTORY-<br>Vectors 15 or<br>younger<br>(Oefendent et<br>least 5 years<br>obler than<br>Vistier) | STATUTORF-<br>Viation 35 or<br>younger<br>(Befeedant more<br>than 6 but less<br>than 6 pears<br>older than<br>Victin) |
|--------------------------------------------|------------------------|--------------------------|---------------------------|-----------------------------------------|----------------------------------------------------------------------------------------------------|-----------------------------------------------------------------------------------------------------------------------|
| 84/E                                       | Rope that is:          | Rape that is:            | 0 at least                | Dat least:                              | 0 at least:                                                                                        | 0 at least                                                                                                            |
|                                            | L                      | ar .                     | Vander:                   | Vander:                                 | V under:                                                                                           | Varder:                                                                                                               |
| L Vaginal intercourse                      | 2                      | 2. With a person who is: | Apr differential          |                                         | Age differential                                                                                   | Age differential                                                                                                      |
|                                            | 1                      | à                        |                           |                                         |                                                                                                    |                                                                                                                       |
|                                            | 4                      | 6                        |                           | Classi                                  |                                                                                                    | Nator                                                                                                                 |
|                                            | Gan:                   | Chenc                    | 0m:                       | ·                                       | Class:                                                                                             | Class:                                                                                                                |
| SEMUAL OFFENSE                             | Sexual offerse that is | Sexual offerse that is:  | D at least:               | Dat least:                              | 0 at least:                                                                                        | Datleast                                                                                                              |
| Anal intercourse                           | 1                      | er.                      | Y seder:                  | V under:                                | V under:                                                                                           | Vander:                                                                                                               |
| Analingus                                  | 2                      | 2. With a person who is: | Apr differential          |                                         | Age differential                                                                                   | Age differential                                                                                                      |
| 4 Fellatio                                 | 3                      | *                        |                           |                                         |                                                                                                    |                                                                                                                       |
| S Object inserted into<br>genitals or anus | 4                      | ь<br>с                   |                           | Cass:                                   |                                                                                                    | Notec                                                                                                                 |
|                                            | Coss:                  | Cless:                   | Cass:                     | ·                                       | Class                                                                                              | Class:                                                                                                                |