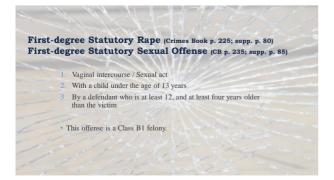

# Statutory Rape / Sexual Offense of a Person 15 or Younger (crimes book pp. 229, 238; supp. pp. 81, 86) 1. Vaginal intercourse / Sexual act With a victim who is 15 years of age or younger

3. And:

- 1. By a defendant who is at least 12 years old, and 6 years older than the victim
- (Class B1 felony); or
- 2. By a defendant who is at least 12 years old, and more than 4 but less than 6 years older than the victim (Class C felony).