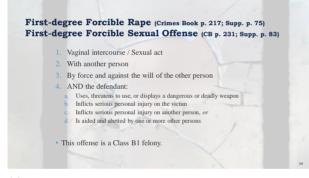

#### Crimes Book p. 217 Supp. p. 75

For every Rape crime there is a corresponding Sexual Offense crime with: • the same elements,

- the same classification, and
- the same punishment.
  - UNC SCHOOL OF GOVERNM