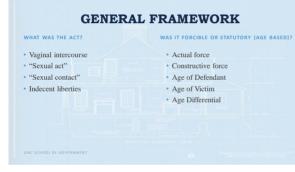

#### Crimes Book p. 217 Supp. p. 75

For every Rape crime there is a corresponding Sexual Offense crime with: • the same elements,

- the same classification, and
- the same punishment.
  - UNC SCHOOL OF GOVERNM