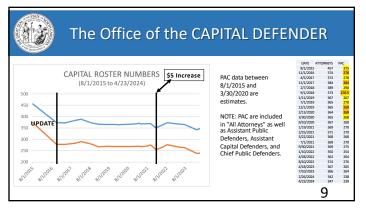

#### RECENT RECRUITMENT EFFORTS

13,000+ Mailers Federal and State Criminal Law Specialists (Emails) Superior Court Judges Roster Attorneys (listserv) New PD Orientation Stabilized pay to \$100

10

10