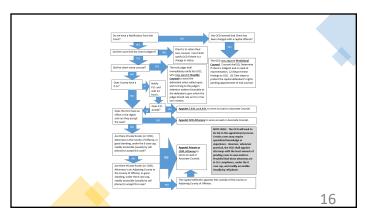

# AOC-CR-427 Rule 24 - Pretrial Conference in Capital Cases (2) timely appointment of assistant counsel for an indigent defendant when the State is seeking the death penalty 6. A Rule 24 hearing has been held and this case has been declared capital as defined by law. The Office of Indigent Defense Services/Office of the Capital Defender shall appoint a second attorney. The following attorney was previously appointed as counsel of record in this matter: 7. The following attorney has mound to withdraw from this case and the undersioned Judge has revanted that motion and released the A.K.A., NOTICE AND DETERMINATION OF COUNSEL BLAH, BLAH