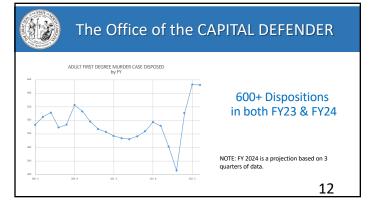

11

| 2023 ' | YEAR END CA | SE LEVELS<br>ACD | - OCD | (12/1       | CASES          |         |            |                     |
|--------|-------------|------------------|-------|-------------|----------------|---------|------------|---------------------|
| -      | 62          | ALD              | 23    | 101AL<br>85 | REPRESENTED 85 | _       | ı          |                     |
| 2      | 31          |                  | 20    | 51          | 102            | J       | 1-3 Cases  |                     |
| 3      | 20          |                  | 11    | 31          | 93             |         | 1 3 00303  |                     |
| 4      | 19          | 1                | 9     | 29          | 116            | $\neg$  |            |                     |
| 5      | 18          |                  | 3     | 21          | 105            |         | 4-7 Cases  | 1/2                 |
| 6      | 10          |                  | 2     | 12          | 72             |         | 4-7 Cases  | 1/3                 |
| 7 8    | 15          |                  | 2     | 17          | 119<br>64      | $\prec$ |            | 1/3<br>of Attorneys |
| 9      |             | -                | 2     | 1 3         | 72             |         |            | of Attornous        |
| 10     | 13          | 2                | 1     | 16          | 160            |         |            | or Attorneys        |
| 11     | 15          | 5                | 0     | 20          | 220            |         |            |                     |
| 12     | 9           | 1                | 0     | 10          | 120            |         | 0.40.0     |                     |
| 13     | 10          |                  | 0     | 10          | 130            | - 1     | 8-18 Cases |                     |
| 14     | 11          | - 4              | 0     | 15          | 210            |         |            |                     |
| 15     | 9           |                  | 0     | 9           | 135            |         |            |                     |
| 16     | 12          |                  | 0     | 12          | 192            |         |            |                     |
| 17     | 6           |                  | 0     | 6           | 102<br>36      |         |            |                     |
| 18     | 2           |                  | - 0   | 362         | 36<br>2133     |         |            |                     |
|        |             |                  |       | 302         | 2153           |         |            |                     |
|        |             |                  |       |             |                |         |            |                     |
|        |             |                  |       |             |                |         |            |                     |
|        |             |                  |       |             |                |         |            |                     |
|        |             |                  |       |             |                |         |            | 18                  |