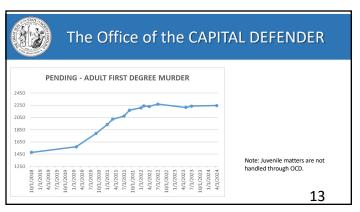

11

| 2023 ' | YEAR END CA | SE LEVELS<br>ACD | - OCD | (12/1       | CASES          |         |            |                     |
|--------|-------------|------------------|-------|-------------|----------------|---------|------------|---------------------|
| -      | 62          | ALD              | 23    | 101AL<br>85 | REPRESENTED 85 | _       | ı          |                     |
| 2      | 31          |                  | 20    | 51          | 102            | J       | 1-3 Cases  |                     |
| 3      | 20          |                  | 11    | 31          | 93             |         | 1 3 00303  |                     |
| 4      | 19          | 1                | 9     | 29          | 116            | $\neg$  |            |                     |
| 5      | 18          |                  | 3     | 21          | 105            |         | 4-7 Cases  | 1/2                 |
| 6      | 10          |                  | 2     | 12          | 72             |         | 4-7 Cases  | 1/3                 |
| 7 8    | 15          |                  | 2     | 17          | 119<br>64      | $\prec$ |            | 1/3<br>of Attorneys |
| 9      |             | -                | 2     | 1 3         | 72             |         |            | of Attornous        |
| 10     | 13          | 2                | 1     | 16          | 160            |         |            | or Attorneys        |
| 11     | 15          | 5                | 0     | 20          | 220            |         |            |                     |
| 12     | 9           | 1                | 0     | 10          | 120            |         | 0.40.0     |                     |
| 13     | 10          |                  | 0     | 10          | 130            | - 1     | 8-18 Cases |                     |
| 14     | 11          | - 4              | 0     | 15          | 210            |         |            |                     |
| 15     | 9           |                  | 0     | 9           | 135            |         |            |                     |
| 16     | 12          |                  | 0     | 12          | 192            |         |            |                     |
| 17     | 6           |                  | 0     | 6           | 102<br>36      |         |            |                     |
| 18     | 2           |                  | - 0   | 362         | 36<br>2133     |         |            |                     |
|        |             |                  |       | 302         | 2153           |         |            |                     |
|        |             |                  |       |             |                |         |            |                     |
|        |             |                  |       |             |                |         |            |                     |
|        |             |                  |       |             |                |         |            |                     |
|        |             |                  |       |             |                |         |            | 18                  |