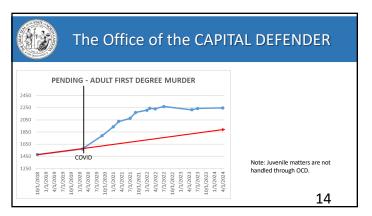

11

| 2023 ' | YEAR END CA | SE LEVELS<br>ACD | - OCD | (12/1       | CASES          |         |            |                     |
|--------|-------------|------------------|-------|-------------|----------------|---------|------------|---------------------|
| -      | 62          | ALD              | 23    | 101AL<br>85 | REPRESENTED 85 | _       | ı          |                     |
| 2      | 31          |                  | 20    | 51          | 102            | J       | 1-3 Cases  |                     |
| 3      | 20          |                  | 11    | 31          | 93             |         | 1 3 00303  |                     |
| 4      | 19          | 1                | 9     | 29          | 116            | $\neg$  |            |                     |
| 5      | 18          |                  | 3     | 21          | 105            |         | 4-7 Cases  | 1/2                 |
| 6      | 10          |                  | 2     | 12          | 72             |         | 4-7 Cases  | 1/3                 |
| 7 8    | 15          |                  | 2     | 17          | 119<br>64      | $\prec$ |            | 1/3<br>of Attorneys |
| 9      |             | -                | 2     | 1 3         | 72             |         |            | of Attornous        |
| 10     | 13          | 2                | 1     | 16          | 160            |         |            | or Attorneys        |
| 11     | 15          | 5                | 0     | 20          | 220            |         |            |                     |
| 12     | 9           | 1                | 0     | 10          | 120            |         | 0.40.0     |                     |
| 13     | 10          |                  | 0     | 10          | 130            | - 1     | 8-18 Cases |                     |
| 14     | 11          | - 4              | 0     | 15          | 210            |         |            |                     |
| 15     | 9           |                  | 0     | 9           | 135            |         |            |                     |
| 16     | 12          |                  | 0     | 12          | 192            |         |            |                     |
| 17     | 6           |                  | 0     | 6           | 102<br>36      |         |            |                     |
| 18     | 2           |                  | - 0   | 362         | 36<br>2133     |         |            |                     |
|        |             |                  |       | 302         | 2153           |         |            |                     |
|        |             |                  |       |             |                |         |            |                     |
|        |             |                  |       |             |                |         |            |                     |
|        |             |                  |       |             |                |         |            |                     |
|        |             |                  |       |             |                |         |            | 18                  |