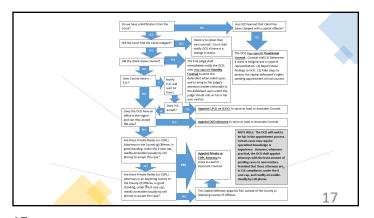

# AOC-CR-427 Rule 24 - Pretrial Conference in Capital Cases (2) timely appointment of assistant counsel for an indigent defendant when the State is seeking the death penalty 6. A Rule 24 hearing has been held and this case has been declared capital as defined by law. The Office of Indigent Defense Services/Office of the Capital Defender shall appoint a second attorney. The following attorney was previously appointed as counsel of record in this matter: 7. The following attorney has mound to withdraw from this case and the undersioned Judge has revanted that motion and released the A.K.A., NOTICE AND DETERMINATION OF COUNSEL BLAH, BLAH